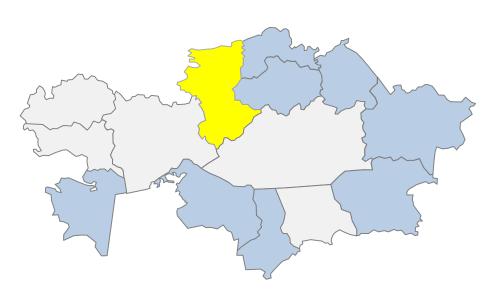

#### **Description and history of the project:**

The goal of the project is to create a dairy farm for 500 head of cattle. Year of implementation - 2009, number of jobs-75

**Location**: Kostanay region, Sarykolsky district

**Production**: milk

**Current project status**: problematic, not functioning

**Project cost**: 359,028,600 tenge (the project cost is approximate and may vary depending on various factors)

**The amount of investment required**: the amount is unknown (investments are needed to start a dairy farm, repair a building, restore dairy equipment, purchase breeding dairy cattle)

**Target market:** Kostanay region

The capacity of the project: milk yield - 300 thousand liters / month

**Infrastructure**: there is all the infrastructure on the investment site, water supply, electricity, road