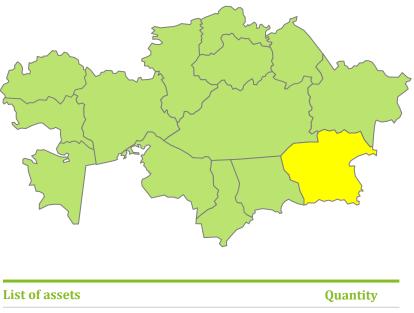

It was put into operation in 2012.

The project has a staff of 80 people.

Location: Tekeli, Almaty region.

**<u>Production</u>**: the design capacity is about 2,750 tons of tomatoes and cucumbers.

The current status of the project: problem, not functioning.

#### **Project implementation location**

Greenhouse (Letter A) total area 36 444 sq. m., with the right of private ownership of the land plot total area 4,0000 ha, cadastral number of the land plot: 03-269-022-128, land category: agricultural land, purpose of the land plot: maintenance of the greenhouse complex, restrictions on the use and encumbrances of the land plot: no, divisibility of the land plot: divisible.Location of the collateral: 5 Konaev street, Tekeli, Republic of Kazakhstan.