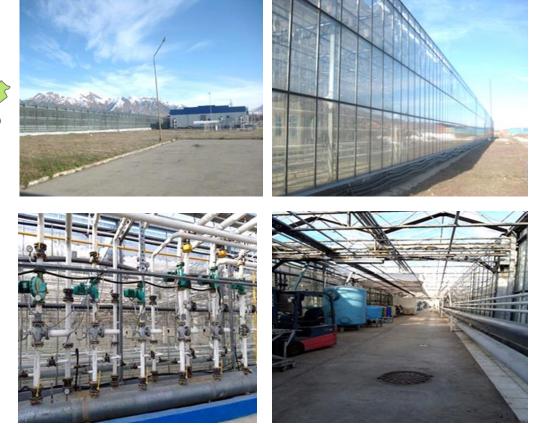

### **Brief description of the project:**

Greenhouse complex. Equipment: Russian Federation.

Greenhouse complex with a total area of 36 446,00 sq. m., with an adjacent land plot on the right of private ownership, with a total area of 4,0000 ha (is a collateral for the project).

The greenhouse is equipped with the following systems of engineering and technological equipment: a curtain system, a greenhouse heating system, a hydroponic system, a drip irrigation system, a ventilation system, an automatic irrigation system, a solution unit, etc.

1

Photos of the object:

<u>Contact us :</u>Мамadilov Almas 8-7172-59-28-70, вн. 1606, a,mamadilov@kaf.kz