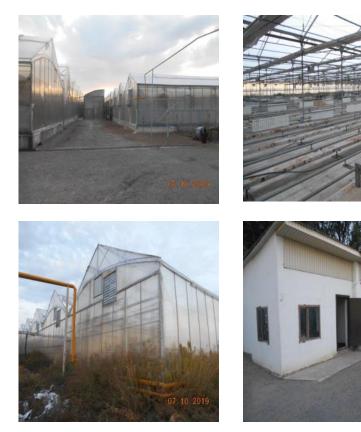

### Brief description of the project:

Industrial greenhouse with low-volume hydroponic technology. Equipment: Turkey, China, Russia, Kazakhstan.

The total area of the greenhouse is 4.08 ha. the Greenhouse consists of 2 production blocks with an area of 20,867. 8 and 18,532. 8 sq. m. respectively, and a seedling part of 1,442 sq. m. it Has a technical corridor with an area of 210 sq. m.

A greenhouse block with an area of 18,532. 8 sq. m.: a multi-span span of 6.4 m, a column pitch of 3.0 m, a column height of 4.0 m, a roof height of 5.5 m, is designed for growing vegetables. A greenhouse block with an area of 20,867. 8 sq. m. with a seedling section: a multi-span span of 10.3 m, a column pitch of 2.5 m, a column height of 4.0 m,and a roof height of 5.5 m. it is intended for growing vegetables. The greenhouse complex has its own Autonomous seedling plant to provide seedling material for its own needs and can provide services for growing seedlings of vegetable and flower crops. The seedling part is fully equipped with all the necessary infrastructure: ventilation system, automatic irrigation system, solution unit, container part etc.