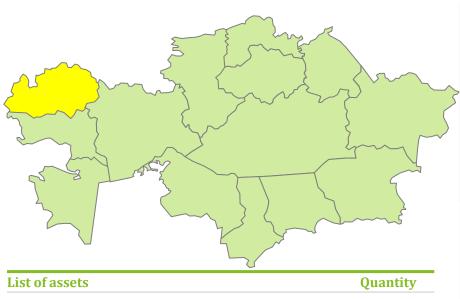

## **Description, project history:**

Funded in 2013. The start year of implementation in 2015, the number of workplaces – 80

Location: West Kazakhstan region, Akzhaiksky district

**<u>Production</u>**: block meat and large-piece slicing in the vacuum packing

**Project implementation location** 

Workshop for slaughtering small cattle, building area 6,888,4 square meters, located on a land plot with a total area of 4 hectares, belonging to the right of temporary paid (long-term, short-term) land use (lease) for a period of 49 years, the purpose of the land plot – for maintenance (construction, building) of the slaughtering shop of the MPC, located at the address: West Kazakhstan region, Akzhaiksky district